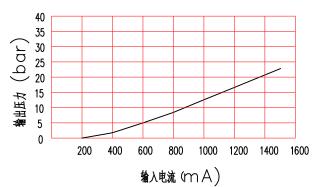

## 电比例减压阀特性(12V)

#### 电器参数

| 控制电压   | 12V        |
|--------|------------|
| 冷态电阻   | 5.2 Ω      |
| 控制形式   | 电流型。PWM 控制 |
| PWM 頻率 | 200HZ      |
| 最小有效电流 | 600mA      |
| 最大有效电流 | 1400mA     |
|        |            |

# 使用条件

- 1.最大工作压力: 35MPa;
  2.油液温度—20至+80℃;
  3.油液粘度10—380mm²/s。
  4.油液最高允许污染度为NAS 1638的9级;

2. Cold resistance:  $5.2\Omega$ 

3. Control type: Current mode, PWM control

4. Min effective current: 600mA 5. Max effective current: 1400mA