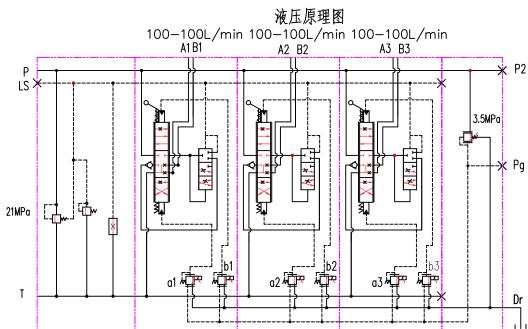

# 使用条件

- 1.最大工作压力: 35MPa;
  2.油液温度—20至+80℃;
  3.油液粘度10—380mm²/s。
  4.油液最高允许污染度为NAS 1638的9级;

2. Cold resistance:  $5.2\Omega$ 

3. Control type: Current mode, PWM control

4. Min effective current: 600mA 5. Max effective current: 1400mA

## Oil ports size:

1. P, T: G3/4

Note: Dr port must be connected with Oil tank, do not

plug it.

2. A, B: G3/4 3. LS, M, Dr: G1/4

Working condition: 1. Max pressure: 35Mpa

2. Oil temperature: -20 to 80 degree