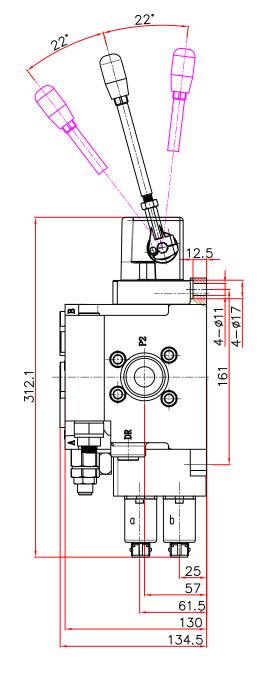

## 各油口尺寸

| 油口      | 尺寸   | 拧紧力矩  |  |  |
|---------|------|-------|--|--|
| P√L     | G3/4 | 70N*m |  |  |
| A .B    | G3/4 | 50N*m |  |  |
| LS.M.Dr | G1/4 | 20N*m |  |  |

## Oil ports size:

1. P, T: G3/4

Note: Dr port must be connected with Oil tank, do not

plug it.

2. A, B: G3/4 3. LS, M, Dr: G1/4

Working condition: 1. Max pressure: 35Mpa

2. Oil temperature: -20 to 80 degree