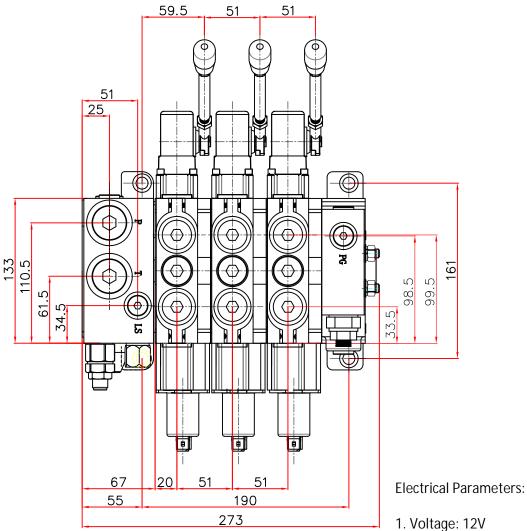

## 各油口尺寸

| 油口      | 尺寸   | 拧紧力矩  |  |  |
|---------|------|-------|--|--|
| P√L     | G3/4 | 70N*m |  |  |
| A .B    | G3/4 | 50N*m |  |  |
| LS.M.Dr | G1/4 | 20N*m |  |  |

## Oil ports size:

1. P, T: G3/4

Note: Dr port must be connected with Oil tank, do not

plug it.

2. A, B: G3/4 3. LS, M, Dr: G1/4

Working condition: 1. Max pressure: 35Mpa

2. Oil temperature: -20 to 80 degree